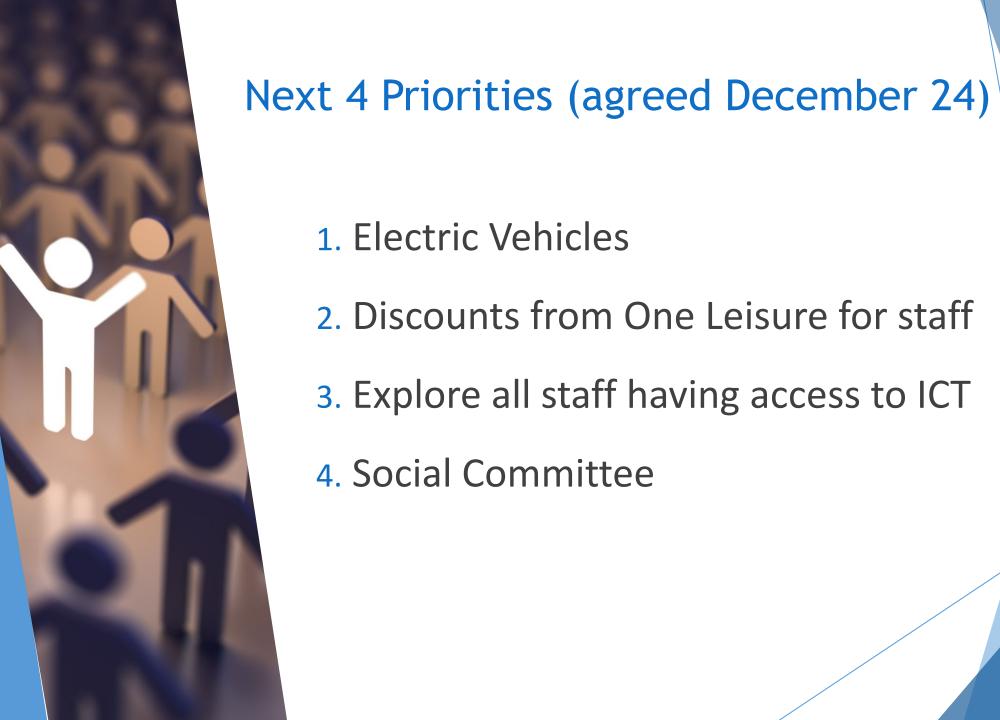

# **Progress on Actions**

| November 24 Committee                  | February 25 Committee                         |
|----------------------------------------|-----------------------------------------------|
| 9 Completed 15 in progress 25 to start | 11 Completed<br>19 in progress<br>19 to start |