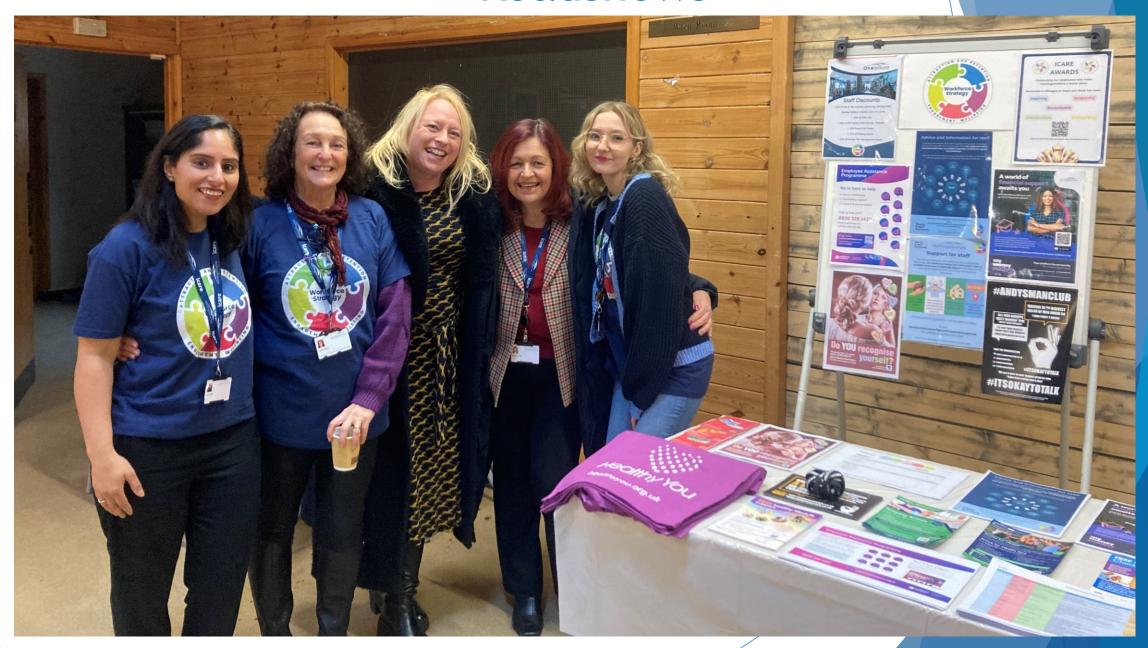

# Workforce Strategy Update Kiran Hans





## Recent Activity

- Buddy scheme
- Local Government Pension Scheme short videos
- ➤ Health Kiosk 8 Nov at EFH and PFH, results have been received.
- Road shows held at all sites from w/c 3 and w/c 10 February.

# Roadshows





#### Continued:

- Employee Handbook taken to Road shows
- New support service through Residents Advice Team
- Leadership Development Programme
- Xmas decorating Competition

# **Christmas Decorating Competition**











#### Continued:

- Tri Sector Challenge HDC will submit a team.
- District Council Network (DCN)
- Fuller descriptions for iCare nominations
- > iCare video

## iCare Video



# Clear Objectives at all levels - workshop



| Employee Name<br>Managers Name                                                                                                                                                           | Date of Conversation                                                          |              |
|---------------------------------------------------------------